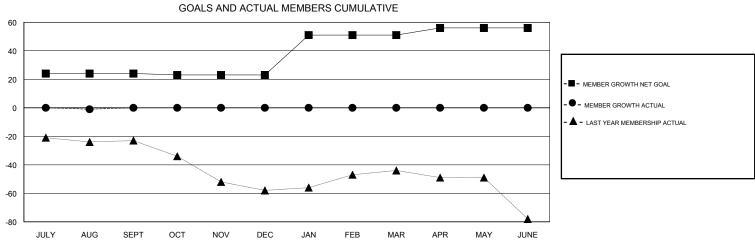

## District A 1

Results as of: 08/31/2018

| DROPPED CLUBS: 1  DROPPED MEMBERS |   | 2 CLUBS OF 41 ADDED 1 OR MORE NEW MEMBERS  | GENDER DISTRIBUTION  MALE 950 (79.10%)  FEMALE 251 (20.90%)  Women Percentage Fiscal Year Goal: 2% |    |
|-----------------------------------|---|--------------------------------------------|----------------------------------------------------------------------------------------------------|----|
| DECEASED                          | 3 | CLICK HERE FOR CUMULATIVE  MEMBERSHIP DATA | TOTAL FAMILY UNIT MEMBERS 15                                                                       | 97 |
| CLUB CANCELLED                    | 0 |                                            | FAMILY MEMBERS BANKS HALF                                                                          | 99 |
| OTHER                             | 0 |                                            | FAMILY MEMBERS PAYING HALF DUES                                                                    | 99 |
| TOTAL                             | 3 |                                            |                                                                                                    |    |