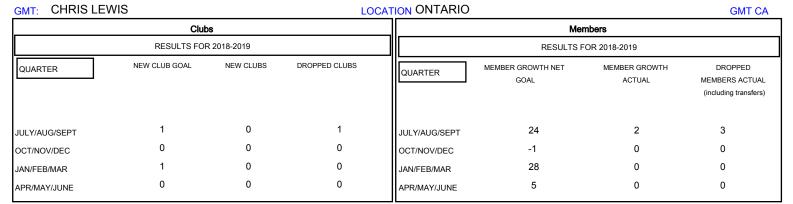

## District A 1

Results as of: 08/31/2018

| DROPPED CLUBS: 1  DROPPED MEMBERS |   | 2 CLUBS OF 41 ADDED 1 OR MORE NEW MEMBERS  | GENDER DISTRIBUTION  MALE 950 (79.10%)  FEMALE 251 (20.90%)  Women Percentage Fiscal Year Goal: 2% |    |
|-----------------------------------|---|--------------------------------------------|----------------------------------------------------------------------------------------------------|----|
| DECEASED                          | 3 | CLICK HERE FOR CUMULATIVE  MEMBERSHIP DATA | TOTAL FAMILY UNIT MEMBERS 15                                                                       | 97 |
| CLUB CANCELLED                    | 0 |                                            | FAMILY MEMBERS BANKS HALF                                                                          | 99 |
| OTHER                             | 0 |                                            | FAMILY MEMBERS PAYING HALF DUES                                                                    | 99 |
| TOTAL                             | 3 |                                            |                                                                                                    |    |